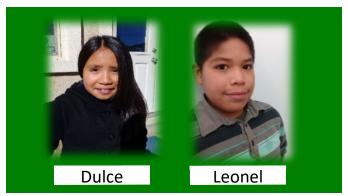

### Pick a Youth to be Sponsored!

Please return this form by mail to Episcopal Diocese of Ft. Worth—St Paul's Ministry 2900 Alemeda Street Ft. Worth. Texas. 76108

| 2300 Alemeda Greet i t.                         | Worth, Texas Toloo   |
|-------------------------------------------------|----------------------|
| Or visit our website at ww                      | w.fwworldmission.net |
| Church, Individual or Organization :            |                      |
| Address:                                        |                      |
|                                                 |                      |
| City, State, Zip:                               |                      |
| Email:                                          |                      |
| Cell Phone:                                     |                      |
| Please indicate the child                       | you wish to sponsor: |
| □ Daniel                                        | □ Felipe             |
| □ Esmeralda                                     | □ Angel              |
| □ Ana Luisa                                     | □ Jesus              |
| □ Dulce                                         | □ Leonel             |
| □ Maria                                         | □ Roberto            |
| Sponsorship:                                    | 1716                 |
| ☐ I would like to sponsor a child for the total |                      |
| amount of \$1500.                               |                      |