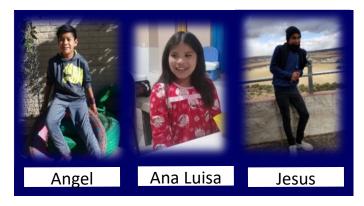

### Pick a Youth to be Sponsored!

Please return this form by mail to Episcopal Diocese of Ft. Worth—St Paul's Ministry 2900 Alemeda Street Ft. Worth. Texas. 76108

| 2300 Alemeda Greet i t.                         | Worth, Texas Toloo   |
|-------------------------------------------------|----------------------|
| Or visit our website at ww                      | w.fwworldmission.net |
| Church, Individual or Organization :            |                      |
| Address:                                        |                      |
|                                                 |                      |
| City, State, Zip:                               |                      |
| Email:                                          |                      |
| Cell Phone:                                     |                      |
| Please indicate the child                       | you wish to sponsor: |
| □ Daniel                                        | □ Felipe             |
| □ Esmeralda                                     | □ Angel              |
| □ Ana Luisa                                     | □ Jesus              |
| □ Dulce                                         | □ Leonel             |
| □ Maria                                         | □ Roberto            |
| Sponsorship:                                    | 1716                 |
| ☐ I would like to sponsor a child for the total |                      |
| amount of \$1500.                               |                      |