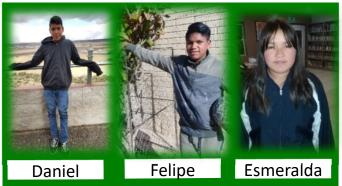

### Pick a Youth to be Sponsored!

Please return this form by mail to Episcopal Diocese of Ft. Worth—St Paul's Ministry 2900 Alemeda Street Ft. Worth. Texas. 76108

| 2300 Alemeda Greet i t.                         | Worth, Texas Toloo   |
|-------------------------------------------------|----------------------|
| Or visit our website at ww                      | w.fwworldmission.net |
| Church, Individual or Organization :            |                      |
| Address:                                        |                      |
|                                                 |                      |
| City, State, Zip:                               |                      |
| Email:                                          |                      |
| Cell Phone:                                     |                      |
| Please indicate the child                       | you wish to sponsor: |
| □ Daniel                                        | □ Felipe             |
| □ Esmeralda                                     | □ Angel              |
| □ Ana Luisa                                     | □ Jesus              |
| □ Dulce                                         | □ Leonel             |
| □ Maria                                         | □ Roberto            |
| Sponsorship:                                    | 1716                 |
| ☐ I would like to sponsor a child for the total |                      |
| amount of \$1500.                               |                      |